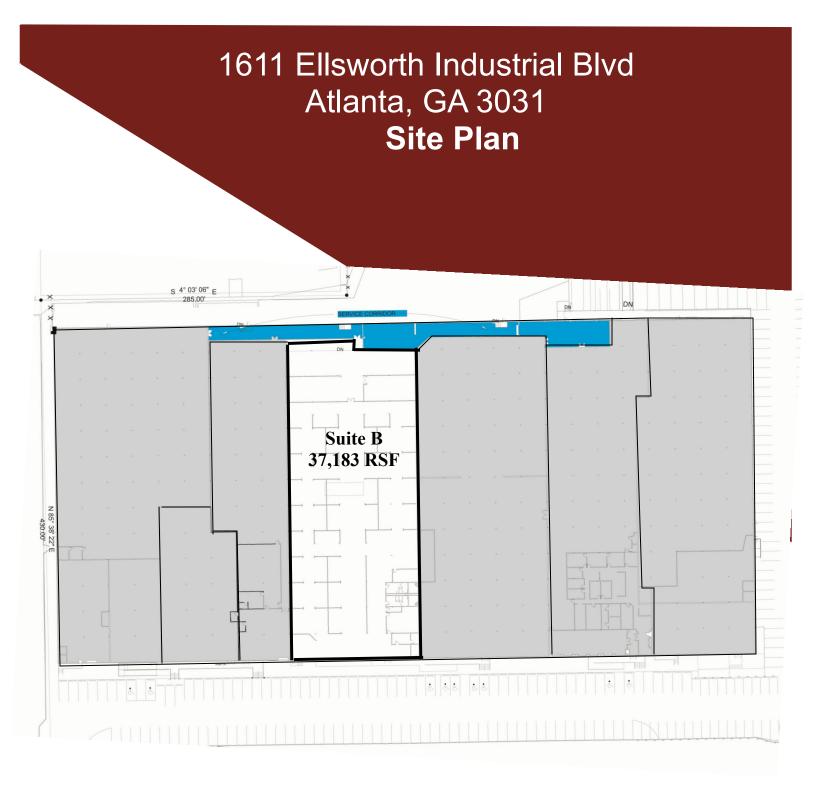

## **AVAILABLE FOR LEASE**

Chattahoochee Outlet Market Office/Showroom/Warehouse

1611 Ellsworth Industrial Boulevard, Atlanta, GA 30318

## 37,183 RSF

In the Heart of the Chattahoochee

Designer District

- Former Furniture / Showroom Space
- Abundant Parking (Over 400 Spaces)
- Flexible Lease Terms. Short Term Lease Available
- 100% HVAC
- 15 Foot Ceiling Heights
- · Across the Street from Top Golf